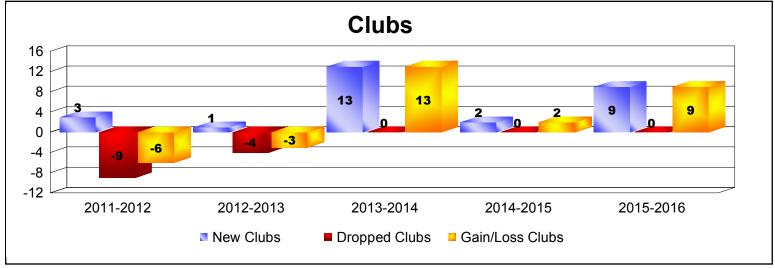

District 322 B2 As of June 2016 Cumulative

| Year      | New<br>Clubs | Dropped<br>Clubs | Gain/<br>Loss<br>Clubs | New<br>Members | Charter<br>Members | Reinstate<br>Members | Transfer<br>Members | Total<br>Member<br>Added | Total<br>Members<br>Dropped | Gain/<br>Loss<br>Members |
|-----------|--------------|------------------|------------------------|----------------|--------------------|----------------------|---------------------|--------------------------|-----------------------------|--------------------------|
| 2011-2012 | 3            | -9               | -6                     | 254            | 63                 | 20                   | 7                   | 344                      | -334                        | 10                       |
| 2012-2013 | 1            | -4               | -3                     | 359            | 47                 | 93                   | 2                   | 501                      | -399                        | 102                      |
| 2013-2014 | 13           | 0                | 13                     | 300            | 290                | 19                   | 4                   | 613                      | -283                        | 330                      |
| 2014-2015 | 2            | 0                | 2                      | 360            | 51                 | 27                   | 6                   | 444                      | -357                        | 87                       |
| 2015-2016 | 9            | 0                | 9                      | 482            | 230                | 16                   | 3                   | 731                      | -211                        | 520                      |
| Average   | 6            | -3               | 3                      | 351            | 136                | 35                   | 4                   | 527                      | -317                        | 210                      |