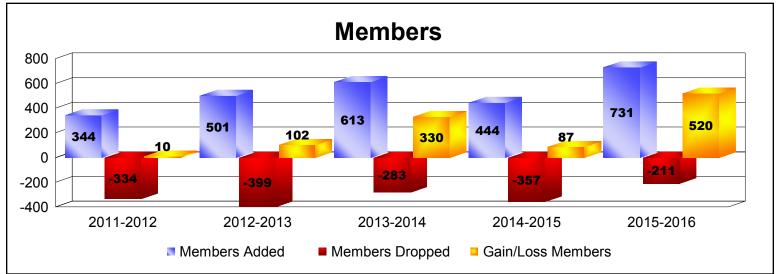

District 322 B2 As of June 2016 Cumulative

| Year      | New<br>Clubs | Dropped<br>Clubs | Gain/<br>Loss<br>Clubs | New<br>Members | Charter<br>Members | Reinstate<br>Members | Transfer<br>Members | Total<br>Member<br>Added | Total<br>Members<br>Dropped | Gain/<br>Loss<br>Members |
|-----------|--------------|------------------|------------------------|----------------|--------------------|----------------------|---------------------|--------------------------|-----------------------------|--------------------------|
| 2011-2012 | 3            | -9               | -6                     | 254            | 63                 | 20                   | 7                   | 344                      | -334                        | 10                       |
| 2012-2013 | 1            | -4               | -3                     | 359            | 47                 | 93                   | 2                   | 501                      | -399                        | 102                      |
| 2013-2014 | 13           | 0                | 13                     | 300            | 290                | 19                   | 4                   | 613                      | -283                        | 330                      |
| 2014-2015 | 2            | 0                | 2                      | 360            | 51                 | 27                   | 6                   | 444                      | -357                        | 87                       |
| 2015-2016 | 9            | 0                | 9                      | 482            | 230                | 16                   | 3                   | 731                      | -211                        | 520                      |
| Average   | 6            | -3               | 3                      | 351            | 136                | 35                   | 4                   | 527                      | -317                        | 210                      |